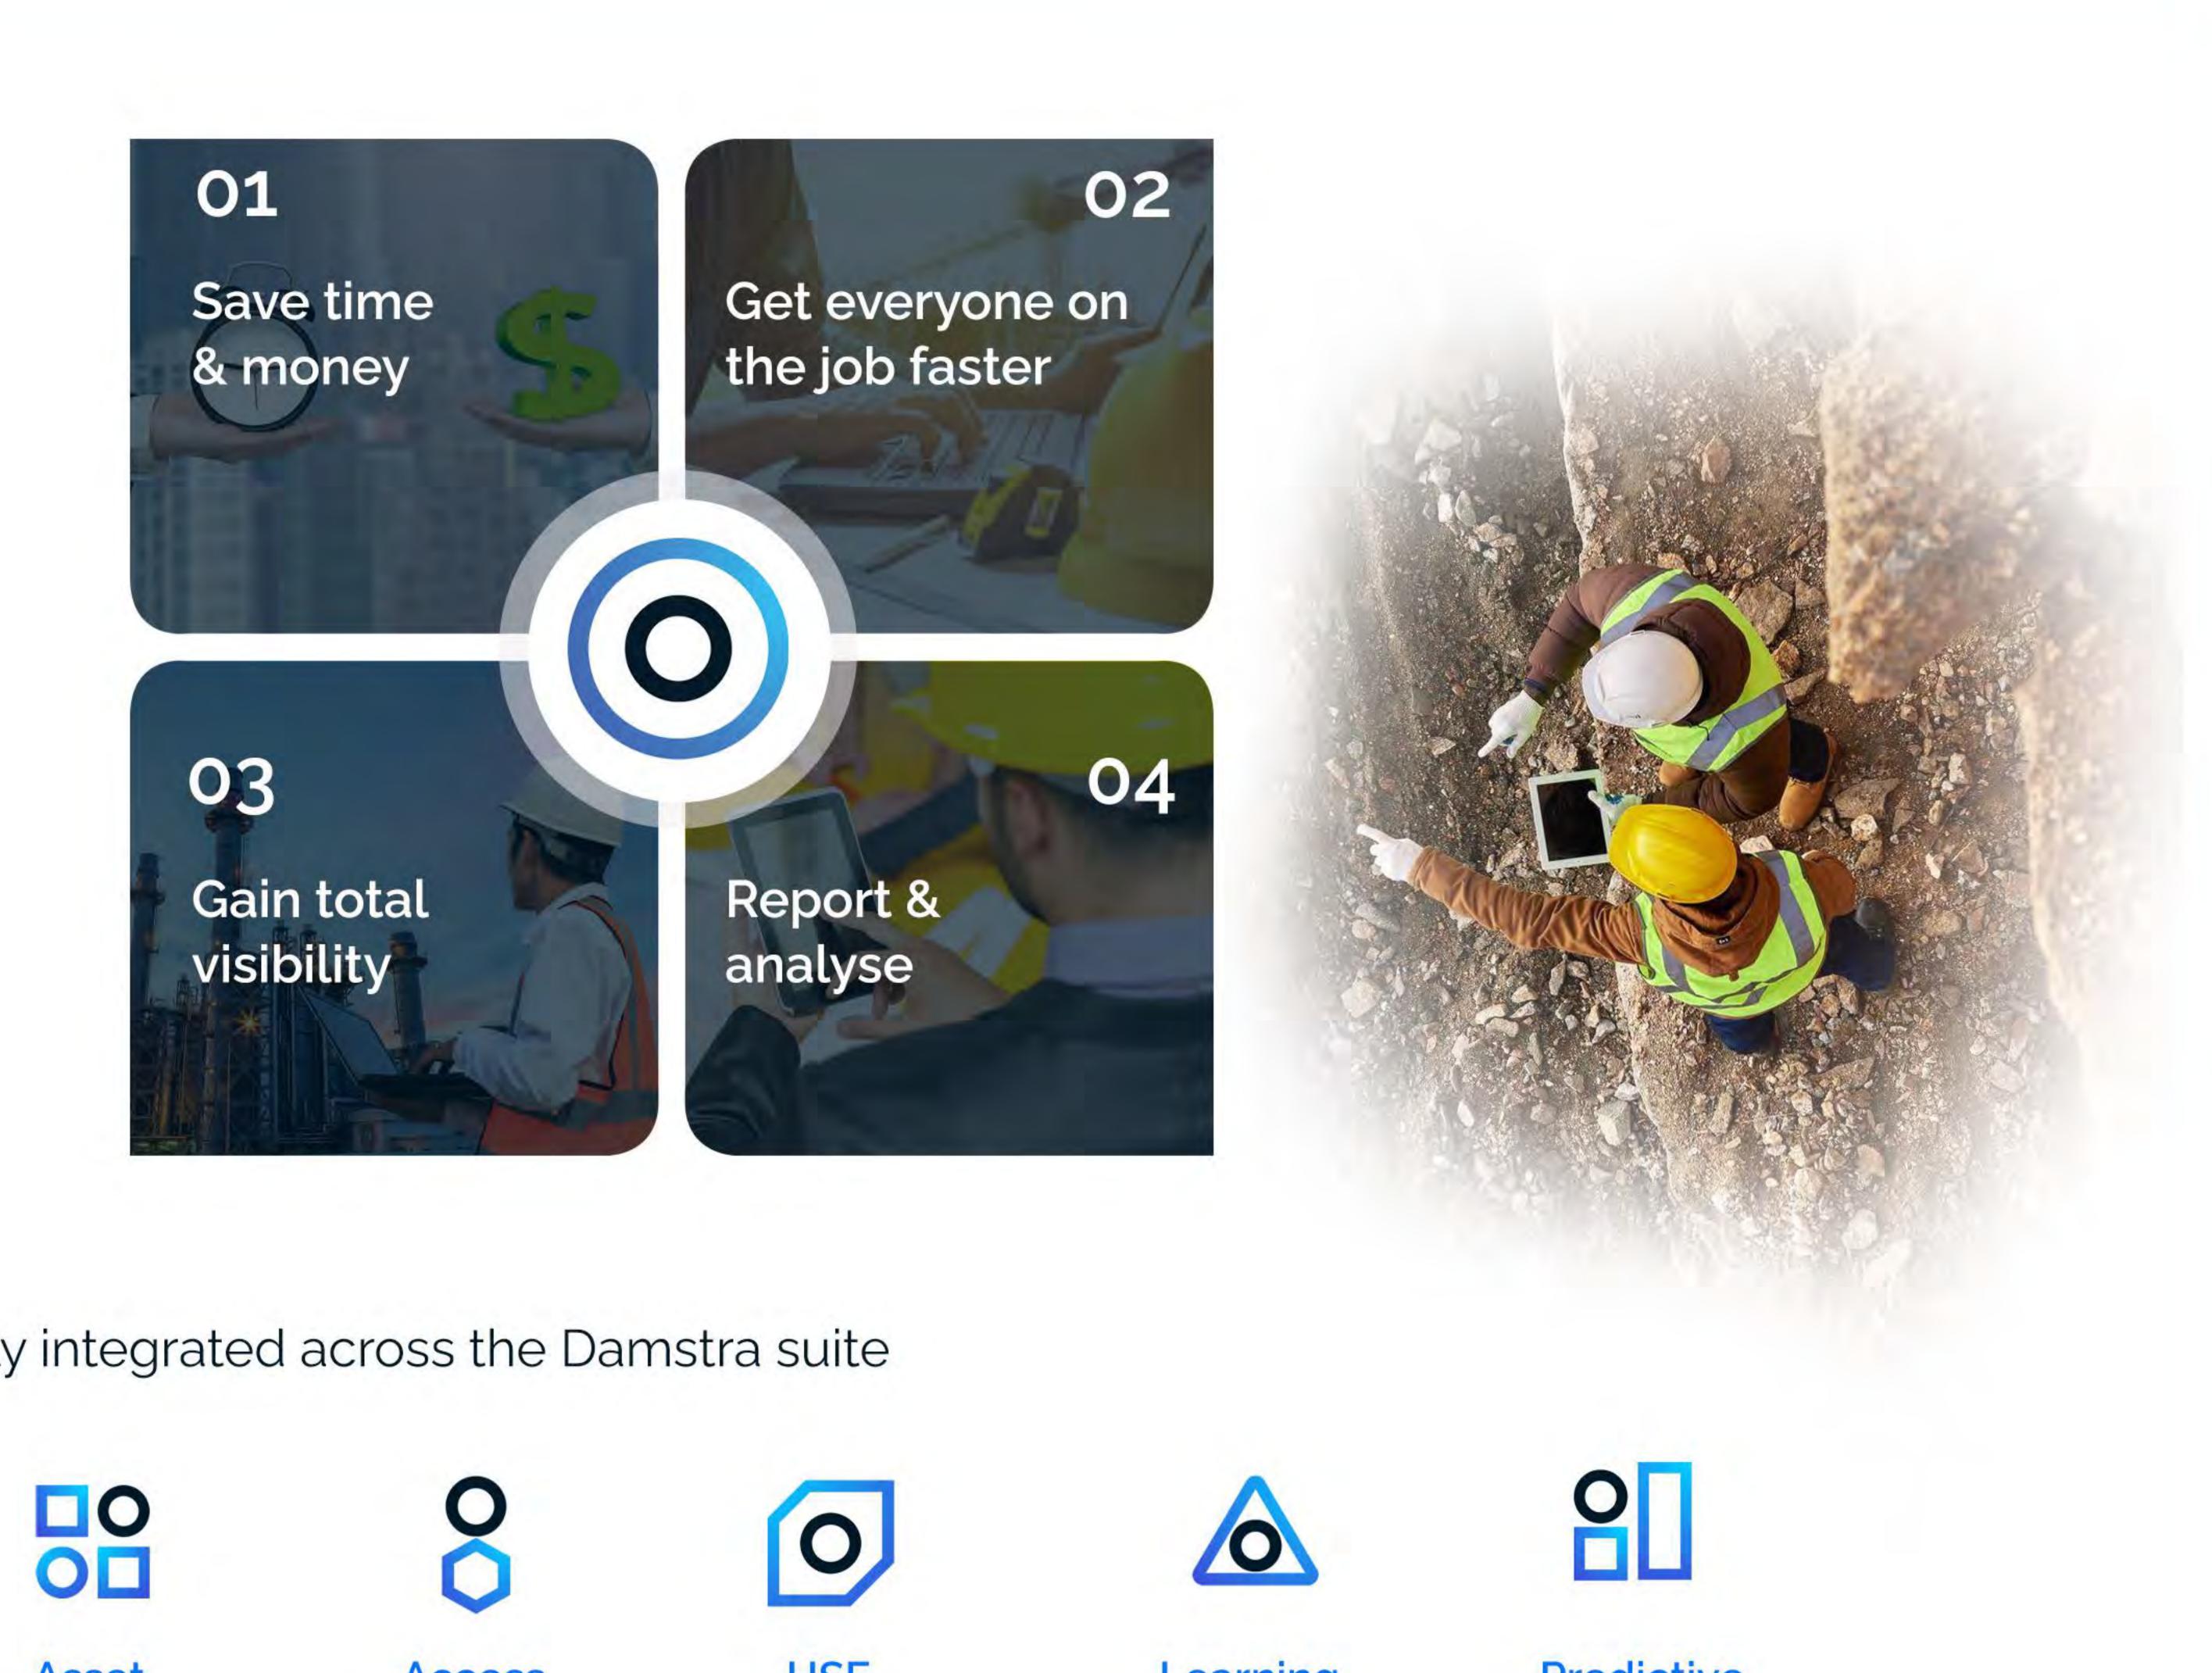

### Save time & money

- Keep employees, visitors, and contractors safe ...
- Register suppliers & workers online ..
- Independent verification of documents ...
- Configurable to specific needs ...

### Gain total visibility

- See who is onsite in real-time ...
- Search for workers with specific skills onsite ...
- Audit skills to see expiries ...
- Monitor proximity management & contact tracing ...
- Smartphone based heart rate monitoring & ... collision detection

## Get everyone on the job Faster

- Award winning customisable online induction platform ....
- Create & deliver induction training courses ::
- Simple easy to use check ins for lone workers and :: workers on the go
- Map onsite location with GPS ...

- Report analyse
- Visibility of what is going on at all sites/ projects .... at any time
- Manage competency & fatigue alerts, notifications :: & reports
- Intuitive live dashboards ...
- Automatic sms & email alerts ...