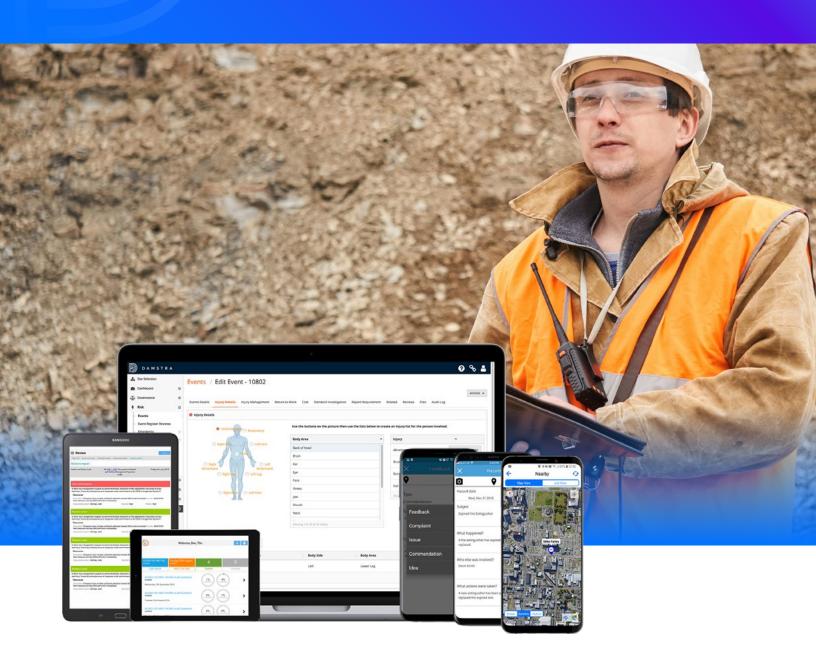

Damstra's Enterprise Protection Platform (EPP)

Harness the power of the EPP with one source of truth from data across Workforce Management, Access Control, Learning, Assets, and the Connected Worker.

Enable process orchestration across all your systems and technologies to optimise your results, while letting you retain and optimally leverage your existing software investments.

PREPARED PEOPLE

SAFE WORKPLACES

**CONNECTED ASSETS** 

**ACCESSIBLE INFORMATION** 

Damstra's unique EPP is designed to connect and protect your most valuable resources—people, workplaces, assets, and information. With data collected from across the organisation, alerts and notifications, worker profiles, contractor management, and asset management, Damstra's EPP delivers access control and real-time reporting to ensure your workers' safety.

It encompasses all of the Damstra modules in an easy-toaccess single point solution, enabling our customers to orchestrate across all their different systems, processes, and work locations.